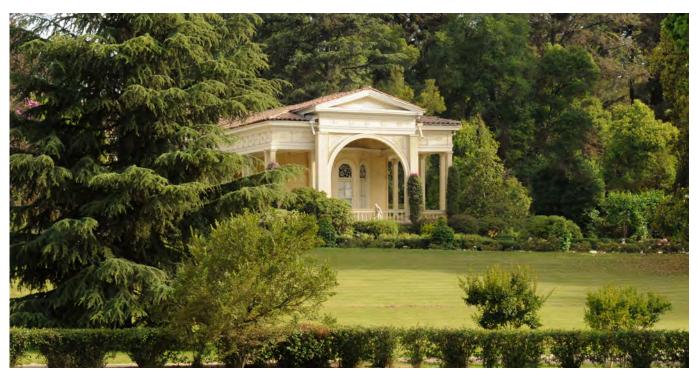

## Benjamin Franklin

A&K Chile offers a private and exclusive experience around the most iconic and recognized Chilean wine: Don Melchor.

Join us on this exclusive experience and learn how the icon Cabernet Sauvignon from the Alto Maipo Valley is made. Don Melchor's heritage, history and setting come together to make this an exceptional experience. Walk through the grounds surrounding founder Melchor de Concha y Toro's summer home, and the beautiful 22-hectare park that still houses numerous century-old species. Visit the centenary cellar, where this iconic wine peacefully ages in French oaken barrels, as well

as the original 19th-century style manor house (not open to public), where you immerse into the history of a pioneer family of vintners, to then sip into the hypnotizing taste of Don Melchor's namesake, the famous wine.