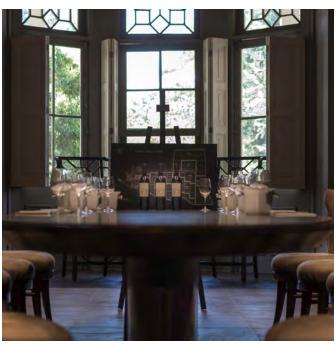

## Benjamin Franklin

A&K Chile offers a private and exclusive experience around the most iconic and recognized Chilean wine: Don Melchor.

Join us on this exclusive experience and learn how the icon Cabernet Sauvignon from the Alto Maipo Valley is made. Don Melchor's heritage, history and setting come together to make this an exceptional experience. Walk through the grounds surrounding founder Melchor de Concha y Toro's summer home, and the beautiful 22-hectare park that still houses numerous century-old species. Visit the centenary cellar, where this iconic wine peacefully ages in French oaken barrels, as well

as the original 19th-century style manor house (not open to public), where you immerse into the history of a pioneer family of vintners, to then sip into the hypnotizing taste of Don Melchor's namesake, the famous wine.

Discover the Puente Alto terroir through a selection of different parcels of the vineyard that gives rise to this wine and how each expresses the diversity of the vineyard and contributes unique characteristics, resulting in the complexity found in every bottle of most creative, stylish and sophisticated way. this Concha y Toro icon wine. A different and exclusive wine tasting including different clients are used to.

parcels, a combination of them and the vintage currently available in the market will be part of the experience.

Finally, as exclusive as every experience of ours has to be, we have put the A&K touch and offer our guests the exclusive possibility of enjoying lunch in the actual main house! This will not only allow a more enjoyable visit, but will open the doors for guests to actually embrace the spirit and the essence of Chile's best wine, in the Just the way we like it, and just the way your